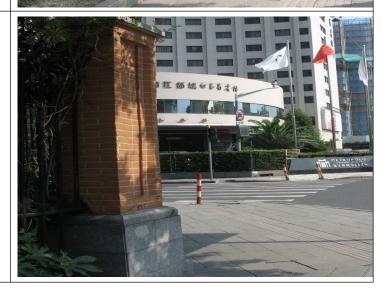

Then you will see the Jinjiang Metropolo Hotel.

It is over there!!

The gate is there (see the green car).

You can see the 锦江之星 (Tongji University Hotel),

the yellow one behind the Jinjiang Metropolo Hotel.