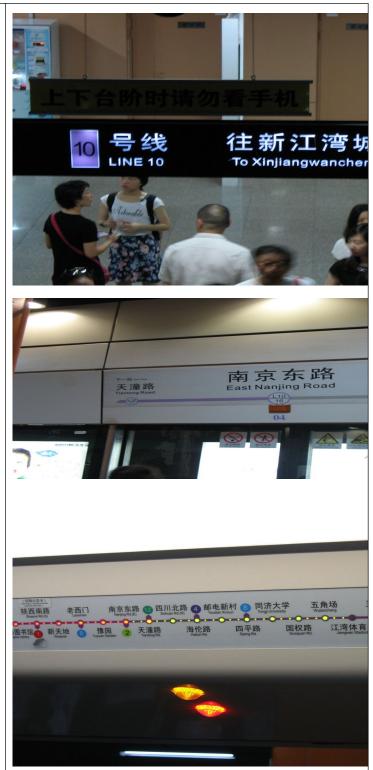

Take Line 2 from 广兰路 to 南京东路 (East Nanjing Road).

When approaching, you will hear "You can transfer to line 10".

Please change at 南京东路 station to Line 10 (without going out of the station).

Follow this direction and walk for about 400 meters.

Take Line 10 from 南京东路 to 同济大学 (Tongji University) station.

Please put the ticket into a machine for exit at Tongji University station.

And go to Exit 5.

Use this escalator.

Outside view of the Exit 5.

Please turn left, and walk for about 70m.