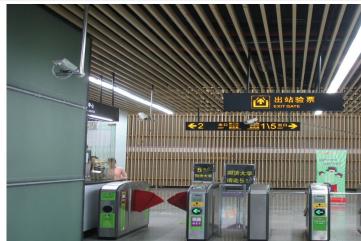

Take Line 2 from 广兰路 to 南京东路 (East Nanjing Road).

When approaching, you will hear "You can transfer to line 10".

Please change at 南京东路 station to Line 10 (without going out of the station).

Follow this direction and walk for about 400 meters.

Take Line 10 from 南京东路 to 同济大学 (Tongji University) station.

Please put the ticket into a machine for exit at Tongji University station.

And go to Exit 5.

Use this escalator.

Outside view of the Exit 5.

Please turn left, and walk for about 70m.