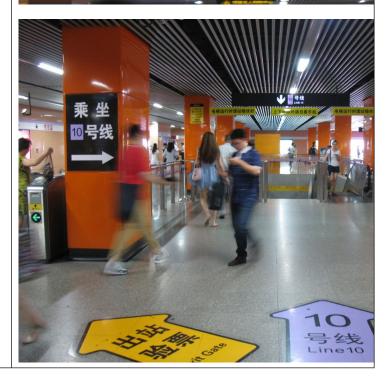

Take Line 2 from 广兰路 to 南京东路 (East Nanjing Road).

When approaching, you will hear "You can transfer to line 10".

Please change at 南京东路 station to Line 10 (without going out of the station).

Follow this direction and walk for about 400 meters.