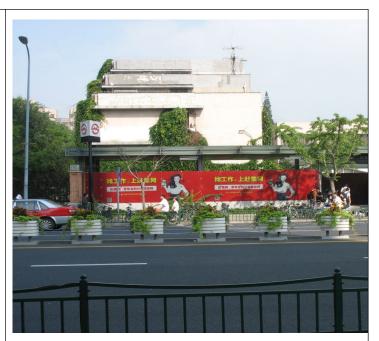

Take Line 10 from 南京东路 to 同济大学 (Tongji University) station.

Please put the ticket into a machine for exit at Tongji University station.

And go to Exit 5.

Use this escalator.

Outside view of the Exit 5.

Please turn left, and walk for about 70m.

Then you will see the Jinjiang Metropolo Hotel.

It is over there!!

The gate is there (see the green car).

You can see the 锦江之星 (Tongji University Hotel),

the yellow one behind the Jinjiang Metropolo Hotel.