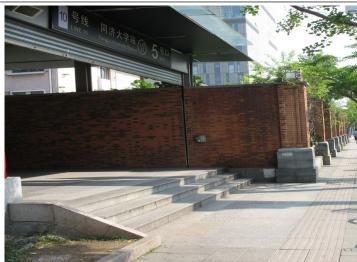

Take Line 10 from 南京东路 to 同济大学 (Tongji University) station.

Please put the ticket into a machine for exit at Tongji University station.

And go to Exit 5.

Use this escalator.

Outside view of the Exit 5.

Please turn left, and walk for about 70m.

Then you will see the Jinjiang Metropolo Hotel.

It is over there!!

The gate is there (see the green car).

You can see the 锦江之星 (Tongji University Hotel),

the yellow one behind the Jinjiang Metropolo Hotel.