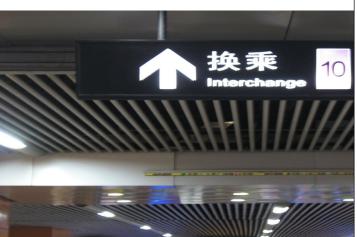

Take Line 2 from 广兰路 to 南京东路 (East Nanjing Road).

When approaching, you will hear "You can transfer to line 10".

Please change at 南京东路 station to Line 10 (without going out of the station).

Follow this direction and walk for about 400 meters.