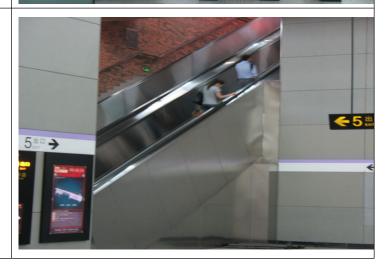

Take Line 10 from 南京东路 to 同济大学 (Tongji University) station.

Please put the ticket into a machine for exit at Tongji University station.

And go to Exit 5.

Use this escalator.

Outside view of the Exit 5.

Please turn left, and walk for about 70m.