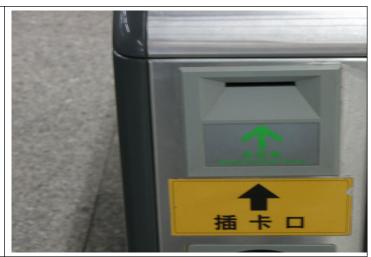

我要买一张到同济大学站的单程票,谢谢!

Please use the ticket at Pudong International Airport Station to touch here for entry.

Take the Subway Line 2 to 广 兰路 (Guanglan Road).

Get off the train and change to another train (also Line 2) at 广兰路. This is because the previous train will then return to the airport. Almost everyone will change at that station, so just follow the flow.