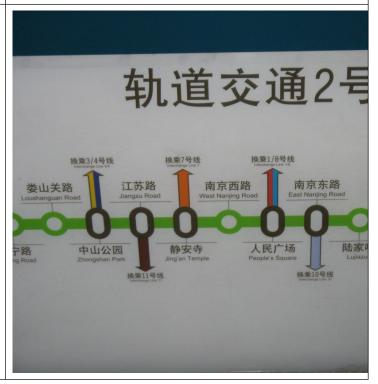

Take Line 2 from 广兰路 to 南京东路 (East Nanjing Road).

When approaching, you will hear "You can transfer to line 10".

Please change at 南京东路 station to Line 10 (without going out of the station).

Follow this direction and walk for about 400 meters.